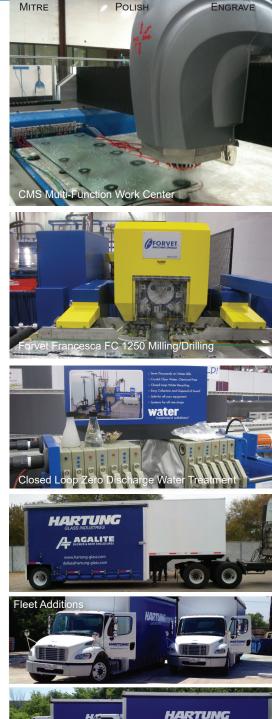

#### **MULTI-FUNCTION WORK CENTER**

Hartung Dallas and Agalite Pueblo are now home to two new CMS Multifunctional NC Work Centers. Each work centerincludes multi-axis capability and automatic tool change for milling, edging, engraving and bevelling. These state-of-the-art machines also include a patented sixth axis for shape bevelling and polishing the most complicated shapes, notches and inside cutouts that that you can imagine.

Not only are these intelligent workhorses great for heavy glass fabrication such as hinges and shape polishing, their engraving and etching capabilities are outstanding. Potential applications include logos, addresses, names, and decorative face bevelling.

What this means for Hartung/Agalite partners is a faster turnaround with more fabrication options and a higher quality finished product.

Watch Hartung's CMS milling an Agalite shower door at www.youtube.com/HartungGlass or scan the QR code: