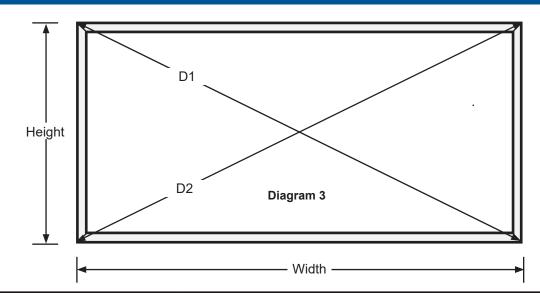

## UNIT DIMENSIONAL STANDARDS (See Diagrams 1 & 2)

| Width & Height<br>Dimensional Standards                                                                             | Squareness<br>Standard                                          | Overall<br>Thickness |
|---------------------------------------------------------------------------------------------------------------------|-----------------------------------------------------------------|----------------------|
| Up to 30": +1/8" to -1/16"<br>30" to 60": +5/32" to -1/16"<br>60" to 84": +3/16" to -1/16"<br>Over 80": Please call | The difference between diagonal measurements cannot exceed 1/4" | See Table 1A         |