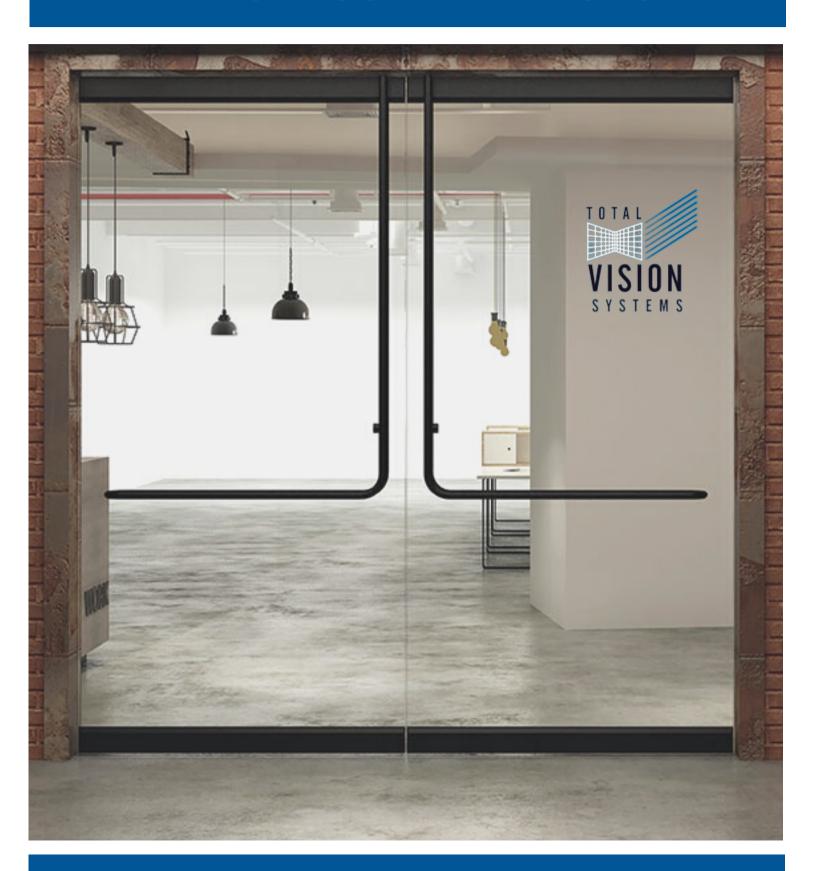

## **ALL GLASS ENTRANCES**

## **ALL GLASS ENTRANCE DOORS**

### **GLASS**

- THICKNESSES OF 3/8, 1/2, 5/8 OR 3/4
- VARIOUS GLASS TYPES ARE AVAILABLE. PLEASE CONSULT WITH YOUR LOCAL SALES REPRESENTATIVE
- STRUCTURAL LAMINATED GLASS
- HIGH DEFINITION PRINTING
- ASK ABOUT OUR HEAT SOAK TESTING CAPABILITIES

### **HARDWARE**

- ACCESS TO ALL OEM HARDWARE TO MEET PROJECT REQUIREMENTS
- STANDARD AND CUSTOM FINISHES AVAILABLE
- CUSTOM HEADER PREP AVAILABLE UPON REQUEST
- STANDARD AND CUSTOM LENGTH RAILS CAN BE FABRICATED TO MEET YOUR NEEDS
- STANDARD LOCKING HARDWARE, CENTER AND BOTTOM LOCKS
- SLIDING AND STACKING DOORS
- ACCESS HARDWARE, PANICS, AND ELECTRIC STRIKES