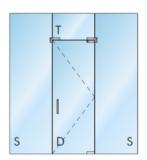

## **ALL GLASS ENTRANCES**



## **ALL GLASS ENTRANCE DOORS**



### **GLASS**

- THICKNESSES OF 3/8" AND 1/2"
- VARIOUS GLASS TYPES ARE AVAILABLE. PLEASE CONSULT WITH YOUR LOCAL SALES REPRESENTATIVE
- STRUCTURAL LAMINATED GLASS



GLASS STAYS CLEANER LONGER 15-YEAR WARRANTY ON COMMERCIAL SURFACES

### **HARDWARE**

- ACCESS TO ALL OEM HARDWARE TO MEET PROJECT REQUIREMENTS
- STANDARD AND CUSTOM FINISHES AVAILABLE
- CUSTOM HEADER PREP AVAILABLE UPON REQUEST
- STANDARD AND CUSTOM LENGTH RAILS CAN BE FABRICATED TO MEET YOUR NEEDS
- STANDARD LOCKING HARDWARE, CENTER AND BOTTOM LOCKS
- SLIDING AND STACKING DOORS
- ACCESS HARDWARE, PANICS, AND ELECTRIC STRIKES

#### DRY GLAZE DOOR RAIL SYSTEM



#### **PATCH FITTINGS & RAILS**



## **ENTRANCES & INTERIORS**

## **COMMON CONFIGURATIONS**

















# **EXPERTISE OF OVER 100 YEARS**

- CUSTOM METAL FABRICATION DEPARTMENT FOR FASTER LEAD-TIMES
- USE OUR ORDER WORKSHEET TO SIMPLIFY THE ORDER PROCESS
- APPLICATIONS FOR COMMERCIAL AND RESIDENTIAL SETTINGS









V12.23