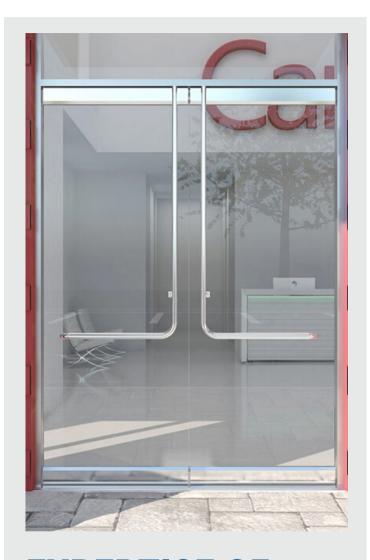

GLASS ENTRANCES**



## **ALL GLASS ENTRANCE DOORS**



### **GLASS**

- THICKNESSES OF 3/8" AND 1/2"
- VARIOUS GLASS TYPES ARE AVAILABLE. PLEASE CONSULT WITH YOUR LOCAL SALES REPRESENTATIVE
- STRUCTURAL LAMINATED GLASS



GLASS STAYS CLEANER LONGER 15-YEAR WARRANTY ON COMMERCIAL SURFACES

### **HARDWARE**

- ACCESS TO ALL OEM HARDWARE TO MEET PROJECT REQUIREMENTS
- STANDARD AND CUSTOM FINISHES AVAILABLE
- CUSTOM HEADER PREP AVAILABLE UPON REQUEST
- STANDARD AND CUSTOM LENGTH RAILS CAN BE FABRICATED TO MEET YOUR NEEDS
- STANDARD LOCKING HARDWARE, CENTER AND BOTTOM LOCKS
- SLIDING AND STACKING DOORS
- ACCESS HARDWARE, PANICS, AND ELECTRIC STRIKES

#### DRY GLAZE DOOR RAIL SYSTEM



#### **PATCH FITTINGS & RAILS**



## **ENTRANCES & INTERIORS**

## **COMMON CONFIGURATIONS**

















# **EXPERTISE OF OVER 100 YEARS**

- CUSTOM METAL FABRICATION DEPARTMENT FOR FASTER LEAD-TIMES
- USE OUR ORDER WORKSHEET TO SIMPLIFY THE ORDER PROCESS
- APPLICATIONS FOR COMMERCIAL AND RESIDENTIAL SETTINGS









V12.23