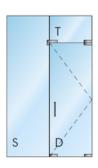

LL GLASS ENTRANCES**



## **ALL GLASS ENTRANCE DOORS**



### **GLASS**

- THICKNESSES OF 3/8" AND 1/2"
- VARIOUS GLASS TYPES ARE AVAILABLE. PLEASE CONSULT WITH YOUR LOCAL SALES REPRESENTATIVE
- STRUCTURAL LAMINATED GLASS



GLASS STAYS CLEANER LONGER 15-YEAR WARRANTY ON COMMERCIAL SURFACES

### **HARDWARE**

- ACCESS TO ALL OEM HARDWARE TO MEET PROJECT REQUIREMENTS
- STANDARD AND CUSTOM FINISHES AVAILABLE
- CUSTOM HEADER PREP AVAILABLE UPON REQUEST
- STANDARD AND CUSTOM LENGTH RAILS CAN BE FABRICATED TO MEET YOUR NEEDS
- STANDARD LOCKING HARDWARE, CENTER AND BOTTOM LOCKS
- SLIDING AND STACKING DOORS
- ACCESS HARDWARE, PANICS, AND ELECTRIC STRIKES

#### DRY GLAZE DOOR RAIL SYSTEM



#### **PATCH FITTINGS & RAILS**



## **ENTRANCES & INTERIORS**

## **COMMON CONFIGURATIONS**

















# **EXPERTISE OF OVER 100 YEARS**

- CUSTOM METAL FABRICATION DEPARTMENT FOR FASTER LEAD-TIMES
- USE OUR ORDER WORKSHEET TO SIMPLIFY THE ORDER PROCESS
- APPLICATIONS FOR COMMERCIAL AND RESIDENTIAL SETTINGS









V12.23