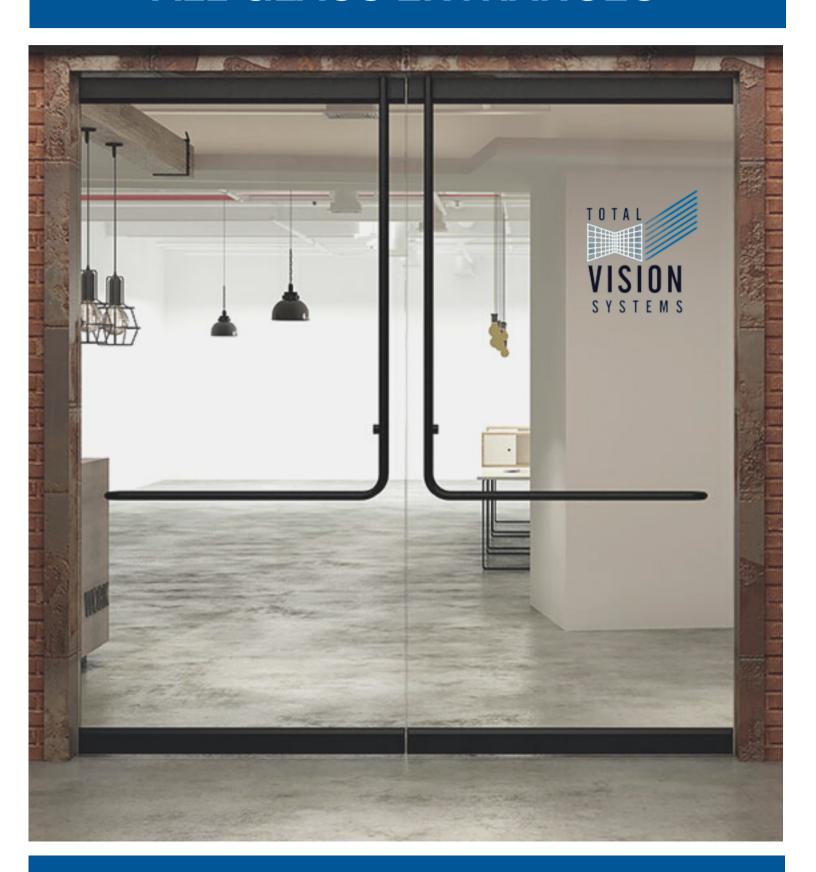

## **ALL GLASS ENTRANCES**

## **ALL GLASS ENTRANCE DOORS**

### **GLASS**

- THICKNESSES OF 3/8" AND 1/2"
- VARIOUS GLASS TYPES ARE AVAILABLE. PLEASE CONSULT WITH YOUR LOCAL SALES REPRESENTATIVE
- STRUCTURAL LAMINATED GLASS

GLASS STAYS CLEANER LONGER 15-YEAR WARRANTY ON COMMERCIAL SURFACES

### **HARDWARE**

- ACCESS TO ALL OEM HARDWARE TO MEET PROJECT REQUIREMENTS
- STANDARD AND CUSTOM FINISHES AVAILABLE
- CUSTOM HEADER PREP AVAILABLE UPON REQUEST
- STANDARD AND CUSTOM LENGTH RAILS CAN BE FABRICATED TO MEET YOUR NEEDS
- STANDARD LOCKING HARDWARE, CENTER AND BOTTOM LOCKS
- SLIDING AND STACKING DOORS
- ACCESS HARDWARE, PANICS, AND ELECTRIC STRIKES