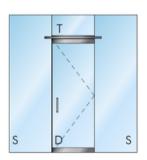

*ALL GLASS ENTRANCES**



## **ALL GLASS ENTRANCE DOORS**



### **GLASS**

- THICKNESSES OF 3/8" AND 1/2"
- VARIOUS GLASS TYPES ARE AVAILABLE. PLEASE CONSULT WITH YOUR LOCAL SALES REPRESENTATIVE
- STRUCTURAL LAMINATED GLASS



GLASS STAYS CLEANER LONGER 15-YEAR WARRANTY ON COMMERCIAL SURFACES

### **HARDWARE**

- ACCESS TO ALL OEM HARDWARE TO MEET PROJECT REQUIREMENTS
- STANDARD AND CUSTOM FINISHES AVAILABLE
- CUSTOM HEADER PREP AVAILABLE UPON REQUEST
- STANDARD AND CUSTOM LENGTH RAILS CAN BE FABRICATED TO MEET YOUR NEEDS
- STANDARD LOCKING HARDWARE, CENTER AND BOTTOM LOCKS
- SLIDING AND STACKING DOORS
- ACCESS HARDWARE, PANICS, AND ELECTRIC STRIKES

#### DRY GLAZE DOOR RAIL SYSTEM



#### **PATCH FITTINGS & RAILS**



## **ENTRANCES & INTERIORS**

## **COMMON CONFIGURATIONS**

















# **EXPERTISE OF OVER 100 YEARS**

- CUSTOM METAL FABRICATION DEPARTMENT FOR FASTER LEAD-TIMES
- USE OUR ORDER WORKSHEET TO SIMPLIFY THE ORDER PROCESS
- APPLICATIONS FOR COMMERCIAL AND RESIDENTIAL SETTINGS









V12.23