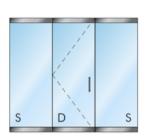

## **ALL GLASS ENTRANCES**



## **ALL GLASS ENTRANCE DOORS**



### **GLASS**

- THICKNESSES OF 3/8" AND 1/2"
- VARIOUS GLASS TYPES ARE AVAILABLE. PLEASE CONSULT WITH YOUR LOCAL SALES REPRESENTATIVE
- STRUCTURAL LAMINATED GLASS



GLASS STAYS CLEANER LONGER 15-YEAR WARRANTY ON COMMERCIAL SURFACES

### **HARDWARE**

- ACCESS TO ALL OEM HARDWARE TO MEET PROJECT REQUIREMENTS
- STANDARD AND CUSTOM FINISHES AVAILABLE
- CUSTOM HEADER PREP AVAILABLE UPON REQUEST
- STANDARD AND CUSTOM LENGTH RAILS CAN BE FABRICATED TO MEET YOUR NEEDS
- STANDARD LOCKING HARDWARE, CENTER AND BOTTOM LOCKS
- SLIDING AND STACKING DOORS
- ACCESS HARDWARE, PANICS, AND ELECTRIC STRIKES

#### DRY GLAZE DOOR RAIL SYSTEM



#### **PATCH FITTINGS & RAILS**



## **ENTRANCES & INTERIORS**

## **COMMON CONFIGURATIONS**

















# **EXPERTISE OF OVER 100 YEARS**

- CUSTOM METAL FABRICATION DEPARTMENT FOR FASTER LEAD-TIMES
- USE OUR ORDER WORKSHEET TO SIMPLIFY THE ORDER PROCESS
- APPLICATIONS FOR COMMERCIAL AND RESIDENTIAL SETTINGS









V12.23