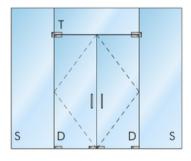

**ALL GLASS ENTRANCES**



## **ALL GLASS ENTRANCE DOORS**



### **GLASS**

- THICKNESSES OF 3/8" AND 1/2"
- VARIOUS GLASS TYPES ARE AVAILABLE. PLEASE CONSULT WITH YOUR LOCAL SALES REPRESENTATIVE
- STRUCTURAL LAMINATED GLASS



GLASS STAYS CLEANER LONGER 15-YEAR WARRANTY ON COMMERCIAL SURFACES

### **HARDWARE**

- ACCESS TO ALL OEM HARDWARE TO MEET PROJECT REQUIREMENTS
- STANDARD AND CUSTOM FINISHES AVAILABLE
- CUSTOM HEADER PREP AVAILABLE UPON REQUEST
- STANDARD AND CUSTOM LENGTH RAILS CAN BE FABRICATED TO MEET YOUR NEEDS
- STANDARD LOCKING HARDWARE, CENTER AND BOTTOM LOCKS
- SLIDING AND STACKING DOORS
- ACCESS HARDWARE, PANICS, AND ELECTRIC STRIKES

#### DRY GLAZE DOOR RAIL SYSTEM



#### **PATCH FITTINGS & RAILS**



## **ENTRANCES & INTERIORS**

## **COMMON CONFIGURATIONS**

















# **EXPERTISE OF OVER 100 YEARS**

- CUSTOM METAL FABRICATION DEPARTMENT FOR FASTER LEAD-TIMES
- USE OUR ORDER WORKSHEET TO SIMPLIFY THE ORDER PROCESS
- APPLICATIONS FOR COMMERCIAL AND RESIDENTIAL SETTINGS









V12.23