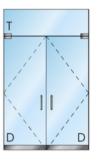

## **ALL GLASS ENTRANCES**



## **ALL GLASS ENTRANCE DOORS**



### **GLASS**

- THICKNESSES OF 3/8" AND 1/2"
- VARIOUS GLASS TYPES ARE AVAILABLE. PLEASE CONSULT WITH YOUR LOCAL SALES REPRESENTATIVE
- STRUCTURAL LAMINATED GLASS



GLASS STAYS CLEANER LONGER 15-YEAR WARRANTY ON COMMERCIAL SURFACES

### **HARDWARE**

- ACCESS TO ALL OEM HARDWARE TO MEET PROJECT REQUIREMENTS
- STANDARD AND CUSTOM FINISHES AVAILABLE
- CUSTOM HEADER PREP AVAILABLE UPON REQUEST
- STANDARD AND CUSTOM LENGTH RAILS CAN BE FABRICATED TO MEET YOUR NEEDS
- STANDARD LOCKING HARDWARE, CENTER AND BOTTOM LOCKS
- SLIDING AND STACKING DOORS
- ACCESS HARDWARE, PANICS, AND ELECTRIC STRIKES

#### DRY GLAZE DOOR RAIL SYSTEM



#### **PATCH FITTINGS & RAILS**



## **ENTRANCES & INTERIORS**

## **COMMON CONFIGURATIONS**

















# **EXPERTISE OF OVER 100 YEARS**

- CUSTOM METAL FABRICATION DEPARTMENT FOR FASTER LEAD-TIMES
- USE OUR ORDER WORKSHEET TO SIMPLIFY THE ORDER PROCESS
- APPLICATIONS FOR COMMERCIAL AND RESIDENTIAL SETTINGS









V12.23