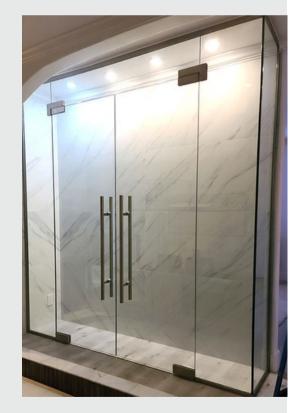

### **GLASS**

- THICKNESSES OF 3/8" AND 1/2"
- VARIOUS GLASS TYPES ARE AVAILABLE. PLEASE CONSULT WITH YOUR LOCAL SALES REPRESENTATIVE
- STRUCTURAL LAMINATED GLASS

GLASS STAYS CLEANER LONGER 15-YEAR WARRANTY ON COMMERCIAL SURFACES

## **COMMON CONFIGURATIONS**