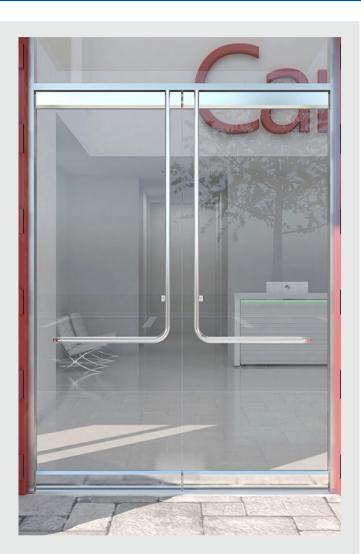

**ALL GLASS ENTRANCE DOORS**



### **GLASS**

- THICKNESSES OF 3/8, 1/2, 5/8 OR 3/4
- VARIOUS GLASS TYPES ARE AVAILABLE. PLEASE CONSULT WITH YOUR LOCAL SALES REPRESENTATIVE
- STRUCTURAL LAMINATED GLASS
- HIGH DEFINITION PRINTING



GLASS STAYS CLEANER LONGER 15-YEAR WARRANTY ON COMMERCIAL SURFACES.

## HARDWARE

- ACCESS TO ALL OEM HARDWARE TO MEET PROJECT REQUIREMENTS
- STANDARD AND CUSTOM FINISHES
  AVAILABLE
- CUSTOM HEADER PREP AVAILABLE
  UPON REQUEST
- STANDARD AND CUSTOM LENGTH RAILS CAN BE FABRICATED TO MEET YOUR NEEDS
- STANDARD LOCKING HARDWARE, CENTER AND BOTTOM LOCKS
- SLIDING AND STACKING DOORS
- ACCESS HARDWARE, PANICS, AND ELECTRIC STRIKES

#### DRY GLAZE DOOR RAIL SYSTEM



#### PATCH FITTINGS & RAILS



## **ENTRANCES & INTERIORS**

### COMMON CONFIGURATIONS















### **EXPERTISE OF OVER 100 YEARS**

- CUSTOM METAL FABRICATION DEPARTMENT FOR FASTER LEAD-TIMES
- USE OUR ORDER WORKSHEET TO SIMPLIFY THE ORDER PROCESS
- APPLICATIONS FOR COMMERCIAL AND RESIDENTIAL SETTINGS









V12.23



Quoting & Order Entry Please Send & Notate TVS Project 972-629-6890 DALLASCSR@HARTUNG-GLASS.COM