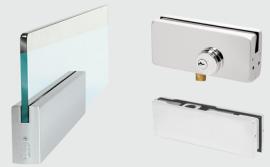

## HARDWARE

- ACCESS TO ALL OEM HARDWARE TO MEET PROJECT REQUIREMENTS
- STANDARD AND CUSTOM FINISHES
  AVAILABLE
- CUSTOM HEADER PREP AVAILABLE
  UPON REQUEST
- STANDARD AND CUSTOM LENGTH RAILS CAN BE FABRICATED TO MEET YOUR NEEDS
- STANDARD LOCKING HARDWARE, CENTER AND BOTTOM LOCKS
- SLIDING AND STACKING DOORS
- ACCESS HARDWARE, PANICS, AND ELECTRIC STRIKES

#### PATCH FITTINGS & RAILS