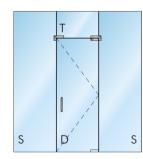

**



# **ALL GLASS ENTRANCE DOORS**



### **GLASS**

- THICKNESSES OF 3/8, 1/2, 5/8 OR 3/4
- VARIOUS GLASS TYPES ARE AVAILABLE. PLEASE CONSULT WITH YOUR LOCAL SALES REPRESENTATIVE
- STRUCTURAL LAMINATED GLASS
- HIGH DEFINITION PRINTING



GLASS STAYS CLEANER LONGER 15-YEAR WARRANTY ON COMMERCIAL SURFACES.

## HARDWARE

- ACCESS TO ALL OEM HARDWARE TO MEET PROJECT REQUIREMENTS
- STANDARD AND CUSTOM FINISHES
  AVAILABLE
- CUSTOM HEADER PREP AVAILABLE
  UPON REQUEST
- STANDARD AND CUSTOM LENGTH RAILS CAN BE FABRICATED TO MEET YOUR NEEDS
- STANDARD LOCKING HARDWARE, CENTER AND BOTTOM LOCKS
- SLIDING AND STACKING DOORS
- ACCESS HARDWARE, PANICS, AND ELECTRIC STRIKES

#### DRY GLAZE DOOR RAIL SYSTEM



#### PATCH FITTINGS & RAILS



## **ENTRANCES & INTERIORS**

### COMMON CONFIGURATIONS















### **EXPERTISE OF OVER 100 YEARS**

- CUSTOM METAL FABRICATION DEPARTMENT FOR FASTER LEAD-TIMES
- USE OUR ORDER WORKSHEET TO SIMPLIFY THE ORDER PROCESS
- APPLICATIONS FOR COMMERCIAL AND RESIDENTIAL SETTINGS









V12.23



Quoting & Order Entry Please Send & Notate TVS Project 972-629-6890 DALLASCSR@HARTUNG-GLASS.COM