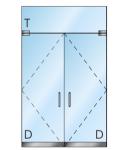

# **ALL GLASS ENTRANCE DOORS**



### **GLASS**

- THICKNESSES OF 3/8, 1/2, 5/8 OR 3/4
- VARIOUS GLASS TYPES ARE AVAILABLE. PLEASE CONSULT WITH YOUR LOCAL SALES REPRESENTATIVE
- STRUCTURAL LAMINATED GLASS
- HIGH DEFINITION PRINTING



GLASS STAYS CLEANER LONGER 15-YEAR WARRANTY ON COMMERCIAL SURFACES.

## HARDWARE

- ACCESS TO ALL OEM HARDWARE TO MEET PROJECT REQUIREMENTS
- STANDARD AND CUSTOM FINISHES
  AVAILABLE
- CUSTOM HEADER PREP AVAILABLE
  UPON REQUEST
- STANDARD AND CUSTOM LENGTH RAILS CAN BE FABRICATED TO MEET YOUR NEEDS
- STANDARD LOCKING HARDWARE, CENTER AND BOTTOM LOCKS
- SLIDING AND STACKING DOORS
- ACCESS HARDWARE, PANICS, AND ELECTRIC STRIKES

#### DRY GLAZE DOOR RAIL SYSTEM



#### PATCH FITTINGS & RAILS



## **ENTRANCES & INTERIORS**

### COMMON CONFIGURATIONS















### **EXPERTISE OF OVER 100 YEARS**

- CUSTOM METAL FABRICATION DEPARTMENT FOR FASTER LEAD-TIMES
- USE OUR ORDER WORKSHEET TO SIMPLIFY THE ORDER PROCESS
- APPLICATIONS FOR COMMERCIAL AND RESIDENTIAL SETTINGS









V12.23



Quoting & Order Entry Please Send & Notate TVS Project 972-629-6890 DALLASCSR@HARTUNG-GLASS.COM