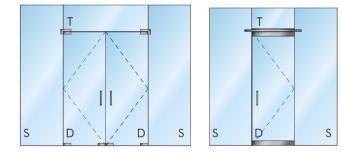

# **ALL GLASS ENTRANCE DOORS**



### **GLASS**

- THICKNESSES OF 3/8, 1/2, 5/8 OR 3/4
- VARIOUS GLASS TYPES ARE AVAILABLE. PLEASE CONSULT WITH YOUR LOCAL SALES REPRESENTATIVE
- STRUCTURAL LAMINATED GLASS
- HIGH DEFINITION PRINTING



GLASS STAYS CLEANER LONGER 15-YEAR WARRANTY ON COMMERCIAL SURFACES.

## HARDWARE

- ACCESS TO ALL OEM HARDWARE TO MEET PROJECT REQUIREMENTS
- STANDARD AND CUSTOM FINISHES
  AVAILABLE
- CUSTOM HEADER PREP AVAILABLE
  UPON REQUEST
- STANDARD AND CUSTOM LENGTH RAILS CAN BE FABRICATED TO MEET YOUR NEEDS
- STANDARD LOCKING HARDWARE, CENTER AND BOTTOM LOCKS
- SLIDING AND STACKING DOORS
- ACCESS HARDWARE, PANICS, AND ELECTRIC STRIKES

#### DRY GLAZE DOOR RAIL SYSTEM



#### PATCH FITTINGS & RAILS



## **ENTRANCES & INTERIORS**

### COMMON CONFIGURATIONS















### **EXPERTISE OF OVER 100 YEARS**

- CUSTOM METAL FABRICATION DEPARTMENT FOR FASTER LEAD-TIMES
- USE OUR ORDER WORKSHEET TO SIMPLIFY THE ORDER PROCESS
- APPLICATIONS FOR COMMERCIAL AND RESIDENTIAL SETTINGS









V12.23



Quoting & Order Entry Please Send & Notate TVS Project 972-629-6890 DALLASCSR@HARTUNG-GLASS.COM