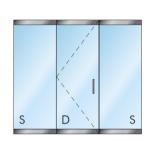

NCES**



# **ALL GLASS ENTRANCE DOORS**



### **GLASS**

- THICKNESSES OF 3/8, 1/2, 5/8 OR 3/4
- VARIOUS GLASS TYPES ARE AVAILABLE. PLEASE CONSULT WITH YOUR LOCAL SALES REPRESENTATIVE
- STRUCTURAL LAMINATED GLASS
- HIGH DEFINITION PRINTING



GLASS STAYS CLEANER LONGER 15-YEAR WARRANTY ON COMMERCIAL SURFACES.

## HARDWARE

- ACCESS TO ALL OEM HARDWARE TO MEET PROJECT REQUIREMENTS
- STANDARD AND CUSTOM FINISHES
  AVAILABLE
- CUSTOM HEADER PREP AVAILABLE
  UPON REQUEST
- STANDARD AND CUSTOM LENGTH RAILS CAN BE FABRICATED TO MEET YOUR NEEDS
- STANDARD LOCKING HARDWARE, CENTER AND BOTTOM LOCKS
- SLIDING AND STACKING DOORS
- ACCESS HARDWARE, PANICS, AND ELECTRIC STRIKES

#### DRY GLAZE DOOR RAIL SYSTEM



#### PATCH FITTINGS & RAILS



## **ENTRANCES & INTERIORS**

### COMMON CONFIGURATIONS















### **EXPERTISE OF OVER 100 YEARS**

- CUSTOM METAL FABRICATION DEPARTMENT FOR FASTER LEAD-TIMES
- USE OUR ORDER WORKSHEET TO SIMPLIFY THE ORDER PROCESS
- APPLICATIONS FOR COMMERCIAL AND RESIDENTIAL SETTINGS









V12.23



Quoting & Order Entry Please Send & Notate TVS Project 972-629-6890 DALLASCSR@HARTUNG-GLASS.COM