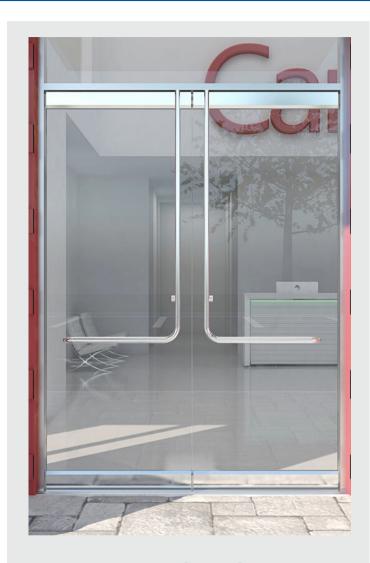

GLASS ENTRANCE DOORS**



### **GLASS**

- THICKNESSES OF 3/8, 1/2, 5/8 OR 3/4
- VARIOUS GLASS TYPES ARE AVAILABLE. PLEASE CONSULT WITH YOUR LOCAL SALES REPRESENTATIVE
- STRUCTURAL LAMINATED GLASS
- HIGH DEFINITION PRINTING



GLASS STAYS CLEANER LONGER 15-YEAR WARRANTY ON COMMERCIAL SURFACES.

### **HARDWARE**

- ACCESS TO ALL OEM HARDWARE TO MEET PROJECT REQUIREMENTS
- STANDARD AND CUSTOM FINISHES AVAILABLE
- CUSTOM HEADER PREP AVAILABLE UPON REQUEST
- STANDARD AND CUSTOM LENGTH RAILS CAN BE FABRICATED TO MEET YOUR NEEDS
- STANDARD LOCKING HARDWARE, CENTER AND BOTTOM LOCKS
- SLIDING AND STACKING DOORS
- ACCESS HARDWARE, PANICS, AND ELECTRIC STRIKES

#### DRY GLAZE DOOR RAIL SYSTEM



#### PATCH FITTINGS & RAILS



## **ENTRANCES & INTERIORS**

## **COMMON CONFIGURATIONS**

















# **EXPERTISE OF OVER 100 YEARS**

- CUSTOM METAL FABRICATION DEPARTMENT FOR FASTER LEAD-TIMES
- USE OUR ORDER WORKSHEET TO SIMPLIFY THE ORDER PROCESS
- APPLICATIONS FOR COMMERCIAL AND RESIDENTIAL SETTINGS









V12.23