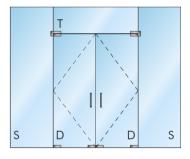

**ALL GLASS ENTRANCE DOORS**



### **GLASS**

- THICKNESSES OF 3/8, 1/2, 5/8 OR 3/4
- VARIOUS GLASS TYPES ARE AVAILABLE. PLEASE CONSULT WITH YOUR LOCAL SALES REPRESENTATIVE
- STRUCTURAL LAMINATED GLASS
- HIGH DEFINITION PRINTING



GLASS STAYS CLEANER LONGER 15-YEAR WARRANTY ON COMMERCIAL SURFACES.

### **HARDWARE**

- ACCESS TO ALL OEM HARDWARE TO MEET PROJECT REQUIREMENTS
- STANDARD AND CUSTOM FINISHES AVAILABLE
- CUSTOM HEADER PREP AVAILABLE UPON REQUEST
- STANDARD AND CUSTOM LENGTH RAILS CAN BE FABRICATED TO MEET YOUR NEEDS
- STANDARD LOCKING HARDWARE, CENTER AND BOTTOM LOCKS
- SLIDING AND STACKING DOORS
- ACCESS HARDWARE, PANICS, AND ELECTRIC STRIKES

#### DRY GLAZE DOOR RAIL SYSTEM



#### PATCH FITTINGS & RAILS



## **ENTRANCES & INTERIORS**

## **COMMON CONFIGURATIONS**

















# **EXPERTISE OF OVER 100 YEARS**

- CUSTOM METAL FABRICATION DEPARTMENT FOR FASTER LEAD-TIMES
- USE OUR ORDER WORKSHEET TO SIMPLIFY THE ORDER PROCESS
- APPLICATIONS FOR COMMERCIAL AND RESIDENTIAL SETTINGS









V12.23