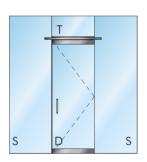

ALL GLASS ENTRANCE DOORS**



### **GLASS**

- THICKNESSES OF 3/8, 1/2, 5/8 OR 3/4
- VARIOUS GLASS TYPES ARE AVAILABLE. PLEASE CONSULT WITH YOUR LOCAL SALES REPRESENTATIVE
- STRUCTURAL LAMINATED GLASS
- HIGH DEFINITION PRINTING



GLASS STAYS CLEANER LONGER 15-YEAR WARRANTY ON COMMERCIAL SURFACES.

### **HARDWARE**

- ACCESS TO ALL OEM HARDWARE TO MEET PROJECT REQUIREMENTS
- STANDARD AND CUSTOM FINISHES AVAILABLE
- CUSTOM HEADER PREP AVAILABLE UPON REQUEST
- STANDARD AND CUSTOM LENGTH RAILS CAN BE FABRICATED TO MEET YOUR NEEDS
- STANDARD LOCKING HARDWARE, CENTER AND BOTTOM LOCKS
- SLIDING AND STACKING DOORS
- ACCESS HARDWARE, PANICS, AND ELECTRIC STRIKES

#### DRY GLAZE DOOR RAIL SYSTEM



#### PATCH FITTINGS & RAILS



## **ENTRANCES & INTERIORS**

## **COMMON CONFIGURATIONS**

















# **EXPERTISE OF OVER 100 YEARS**

- CUSTOM METAL FABRICATION DEPARTMENT FOR FASTER LEAD-TIMES
- USE OUR ORDER WORKSHEET TO SIMPLIFY THE ORDER PROCESS
- APPLICATIONS FOR COMMERCIAL AND RESIDENTIAL SETTINGS









V12.23