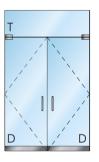

# **ALL GLASS ENTRANCE DOORS**



### **GLASS**

- THICKNESSES OF 3/8, 1/2, 5/8 OR 3/4
- VARIOUS GLASS TYPES ARE AVAILABLE. PLEASE CONSULT WITH YOUR LOCAL SALES REPRESENTATIVE
- STRUCTURAL LAMINATED GLASS
- HIGH DEFINITION PRINTING



GLASS STAYS CLEANER LONGER 15-YEAR WARRANTY ON COMMERCIAL SURFACES.

### **HARDWARE**

- ACCESS TO ALL OEM HARDWARE TO MEET PROJECT REQUIREMENTS
- STANDARD AND CUSTOM FINISHES AVAILABLE
- CUSTOM HEADER PREP AVAILABLE UPON REQUEST
- STANDARD AND CUSTOM LENGTH RAILS CAN BE FABRICATED TO MEET YOUR NEEDS
- STANDARD LOCKING HARDWARE, CENTER AND BOTTOM LOCKS
- SLIDING AND STACKING DOORS
- ACCESS HARDWARE, PANICS, AND ELECTRIC STRIKES

#### DRY GLAZE DOOR RAIL SYSTEM



#### PATCH FITTINGS & RAILS



## **ENTRANCES & INTERIORS**

## **COMMON CONFIGURATIONS**

















# **EXPERTISE OF OVER 100 YEARS**

- CUSTOM METAL FABRICATION DEPARTMENT FOR FASTER LEAD-TIMES
- USE OUR ORDER WORKSHEET TO SIMPLIFY THE ORDER PROCESS
- APPLICATIONS FOR COMMERCIAL AND RESIDENTIAL SETTINGS









V12.23