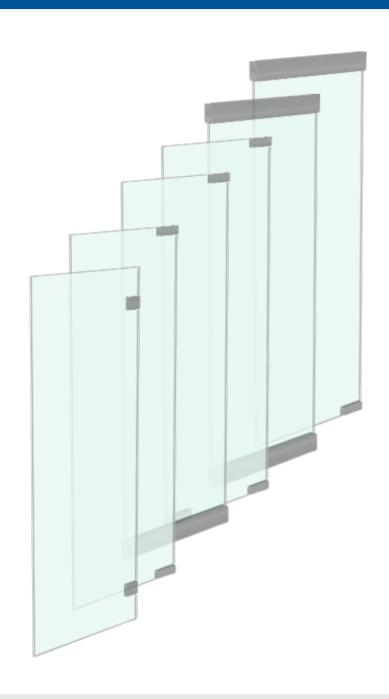

## **ALL GLASS ENTRANCES**



## **ALL GLASS ENTRANCE DOORS**



### **GLASS**

- THICKNESSES OF 3/8, 1/2, 5/8 OR 3/4
- VARIOUS GLASS TYPES ARE AVAILABLE. PLEASE CONSULT WITH YOUR LOCAL SALES REPRESENTATIVE
- STRUCTURAL LAMINATED GLASS
- HIGH DEFINITION PRINTING



GLASS STAYS CLEANER LONGER 15-YEAR WARRANTY ON COMMERCIAL SURFACES.

### **HARDWARE**

- ACCESS TO ALL OEM HARDWARE TO MEET PROJECT REQUIREMENTS
- STANDARD AND CUSTOM FINISHES AVAILABLE
- CUSTOM HEADER PREP AVAILABLE UPON REQUEST
- STANDARD AND CUSTOM LENGTH RAILS CAN BE FABRICATED TO MEET YOUR NEEDS
- STANDARD LOCKING HARDWARE, CENTER AND BOTTOM LOCKS
- SLIDING AND STACKING DOORS
- ACCESS HARDWARE, PANICS, AND ELECTRIC STRIKES

#### DRY GLAZE DOOR RAIL SYSTEM



#### PATCH FITTINGS & RAILS



## **ENTRANCES & INTERIORS**

## **COMMON CONFIGURATIONS**

















# **EXPERTISE OF OVER