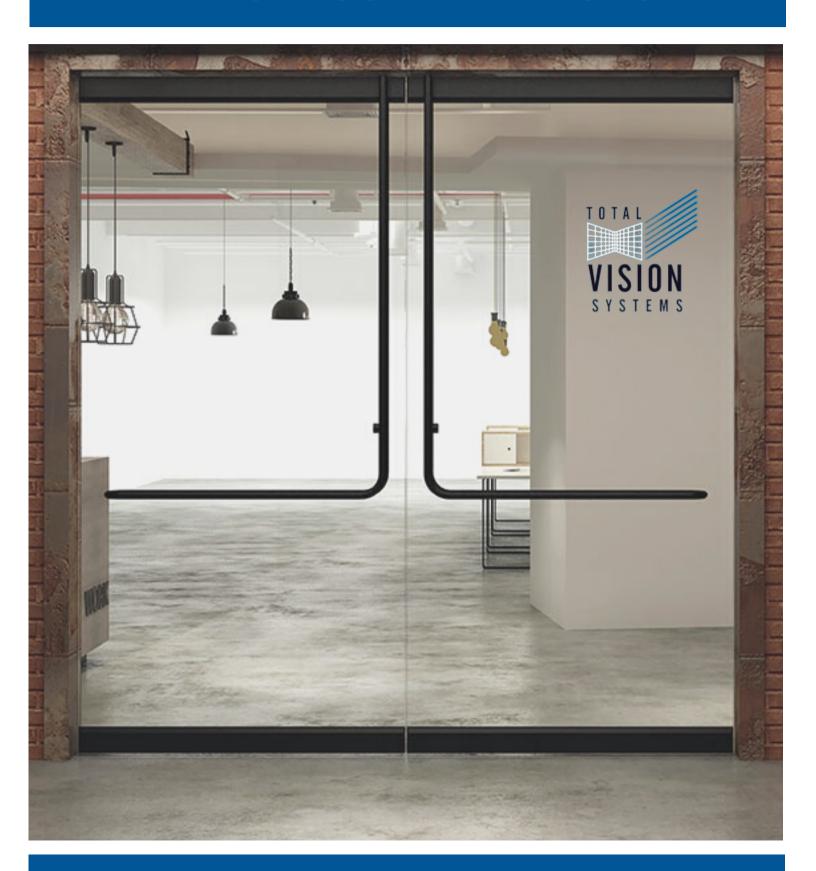

## **ALL GLASS ENTRANCES**

## **ALL GLASS ENTRANCE DOORS**

### **GLASS**

- THICKNESSES OF 3/8, 1/2, 5/8 OR 3/4
- VARIOUS GLASS TYPES ARE AVAILABLE. PLEASE CONSULT WITH YOUR LOCAL SALES REPRESENTATIVE
- STRUCTURAL LAMINATED GLASS
- HIGH DEFINITION PRINTING

GLASS STAYS CLEANER LONGER 15-YEAR WARRANTY ON COMMERCIAL SURFACES.

### **HARDWARE**

- ACCESS TO ALL OEM HARDWARE TO MEET PROJECT REQUIREMENTS
- STANDARD AND CUSTOM FINISHES AVAILABLE
- CUSTOM HEADER PREP AVAILABLE UPON REQUEST
- STANDARD AND CUSTOM LENGTH RAILS CAN BE FABRICATED TO MEET YOUR NEEDS
- STANDARD LOCKING HARDWARE, CENTER AND BOTTOM LOCKS
- SLIDING AND STACKING DOORS
- ACCESS HARDWARE, PANICS, AND ELECTRIC STRIKES