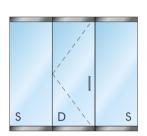

*



## **ALL GLASS ENTRANCE DOORS**



### **GLASS**

- THICKNESSES OF 3/8, 1/2, 5/8 OR 3/4
- VARIOUS GLASS TYPES ARE AVAILABLE. PLEASE CONSULT WITH YOUR LOCAL SALES REPRESENTATIVE
- STRUCTURAL LAMINATED GLASS
- HIGH DEFINITION PRINTING



GLASS STAYS CLEANER LONGER 15-YEAR WARRANTY ON COMMERCIAL SURFACES.

### **HARDWARE**

- ACCESS TO ALL OEM HARDWARE TO MEET PROJECT REQUIREMENTS
- STANDARD AND CUSTOM FINISHES AVAILABLE
- CUSTOM HEADER PREP AVAILABLE UPON REQUEST
- STANDARD AND CUSTOM LENGTH RAILS CAN BE FABRICATED TO MEET YOUR NEEDS
- STANDARD LOCKING HARDWARE, CENTER AND BOTTOM LOCKS
- SLIDING AND STACKING DOORS
- ACCESS HARDWARE, PANICS, AND ELECTRIC STRIKES

#### DRY GLAZE DOOR RAIL SYSTEM



#### PATCH FITTINGS & RAILS



## **ENTRANCES & INTERIORS**

## **COMMON CONFIGURATIONS**

















# **EXPERTISE OF OVER 100 YEARS**

- CUSTOM METAL FABRICATION DEPARTMENT FOR FASTER LEAD-TIMES
- USE OUR ORDER WORKSHEET TO SIMPLIFY THE ORDER PROCESS
- APPLICATIONS FOR COMMERCIAL AND RESIDENTIAL SETTINGS









V12.23