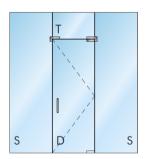

## **ALL GLASS ENTRANCE DOORS**



### **GLASS**

- THICKNESSES OF 3/8, 1/2, 5/8 OR 3/4
- VARIOUS GLASS TYPES ARE AVAILABLE. PLEASE CONSULT WITH YOUR LOCAL SALES REPRESENTATIVE
- STRUCTURAL LAMINATED GLASS
- HIGH DEFINITION PRINTING



GLASS STAYS CLEANER LONGER 15-YEAR WARRANTY ON COMMERCIAL SURFACES.

### **HARDWARE**

- ACCESS TO ALL OEM HARDWARE TO MEET PROJECT REQUIREMENTS
- STANDARD AND CUSTOM FINISHES AVAILABLE
- CUSTOM HEADER PREP AVAILABLE UPON REQUEST
- STANDARD AND CUSTOM LENGTH RAILS CAN BE FABRICATED TO MEET YOUR NEEDS
- STANDARD LOCKING HARDWARE, CENTER AND BOTTOM LOCKS
- SLIDING AND STACKING DOORS
- ACCESS HARDWARE, PANICS, AND ELECTRIC STRIKES

#### DRY GLAZE DOOR RAIL SYSTEM



#### PATCH FITTINGS & RAILS



## **ENTRANCES & INTERIORS**

## **COMMON CONFIGURATIONS**

















# **EXPERTISE OF OVER 100 YEARS**

- CUSTOM METAL FABRICATION DEPARTMENT FOR FASTER LEAD-TIMES
- USE OUR ORDER WORKSHEET TO SIMPLIFY THE ORDER PROCESS
- APPLICATIONS FOR COMMERCIAL AND RESIDENTIAL SETTINGS









V12.23